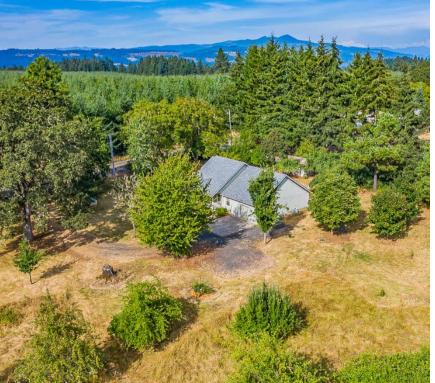

# **PROPERTY DETAILS**

Gorgeous acreage with a rich history of farming, ranching and forestry. The acreage is covered in a variety of mature trees including Douglas fir, Willamette Valley Ponderosa pine. The original fruit orchard still exists and has 6 varieties of apples and two varieties of pears. Meticulously maintained single story home with 2 BD/1BA with attached extra deep garage and the landscaping surrounding the home includes a large variety of native, non-native trees, perennial plants and large oaks providing late afternoon shade . Great location just a few miles outside of town yet still the private, quiet, out of town feeling you have longed for! 34.63 acres of property with road access to explore the animal life, pasture, beautifully wooded grounds, timber, and a view to take your breath away!