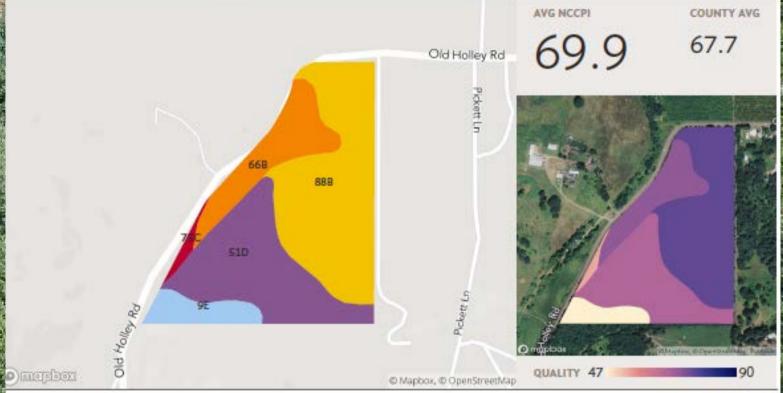

# SOUREPORT

1 field, 36 acres in Linn County, OR

#### TOWNSHIP/SECTION 145 1E - 6, 145 1W - 1

## All fields

Source: NRCS Soil Survey

36 ac

| SOIL | SOIL DESCRIPTION                                   | ACRES PER | CENTAGE OF<br>FIELD | SOIL<br>CLASS | NCCPI |
|------|----------------------------------------------------|-----------|---------------------|---------------|-------|
| 888  | Salkum silty clay loam, 2 to 8 percent slopes      | 15.37     | 43.3%               | 2             | 75.7  |
| 51D  | Jory silty clay loam, 12 to 20 percent slopes      | 11.28     | 31.7%               | 3             | 67.6  |
| 66B  | McAlpin silty clay loam, 3 to 6 percent slopes     | 5.88      | 16.6%               | 2             | 71.1  |
| 9E   | Bellpine silty clay loarn, 20 to 30 percent slopes | 2.16      | 6.1%                | 4             | 43.8  |
| 75C  | Panther silty clay loam, 2 to 12 percent slopes    | 0.84      | 2.4%                | 6             | 54.2  |
|      |                                                    | 25.52     |                     |               | 10.0  |