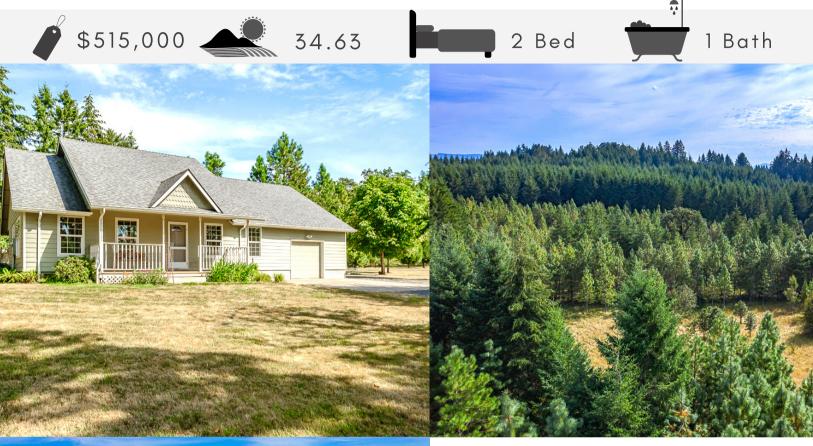

## **GORGEOUS ACREAGE SWEET HOME**

26825 Old Holley Rd, Sweet Home

## **KEY FACTS**

of trees

🖌 2 Bed, 1 Bath, 978

Sq. Ft Home

🗸 34.63 Acres

OregonFarmBrokers.com

# **PROPERTY DETAILS**

Gorgeous acreage with a rich history of farming, ranching and forestry. The acreage is covered in a variety of mature trees including Douglas fir, Willamette Valley Ponderosa pine. The original fruit orchard still exists and has 6 varieties of apples and two varieties of pears. Meticulously maintained single story home with 2 BD/1BA with attached extra deep garage and the landscaping surrounding the home includes a large variety of native, non-native trees, perennial plants and large oaks providing late afternoon shade . Great location just a few miles outside of town yet still the private, quiet, out of town feeling you have longed for! 34.63 acres of property with road access to explore the animal life, pasture, beautifully wooded grounds, timber, and a view to take your breath away!