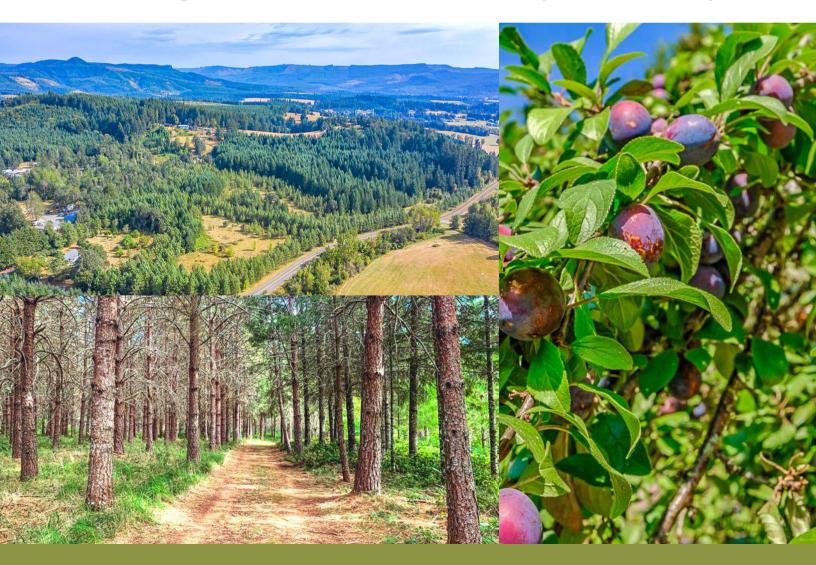

# **PROPERTY DETAILS**

Gorgeous acreage with a rich history of farming, ranching and forestry. The acreage is covered in a variety of mature trees including Douglas fir, Willamette Valley Ponderosa pine. The original fruit orchard still exists and has 6 varieties of apples and two varieties of pears. Meticulously maintained single story home with 2 BD/1BA with attached extra deep garage and the landscaping surrounding the home includes a large variety of native, non-native trees, perennial plants and large oaks providing late afternoon shade . Great location just a few miles outside of town yet still the private, quiet, out of town feeling you have longed for! 34.63 acres of property with road access to explore the animal life, pasture, beautifully wooded grounds, timber, and a view to take your breath away!